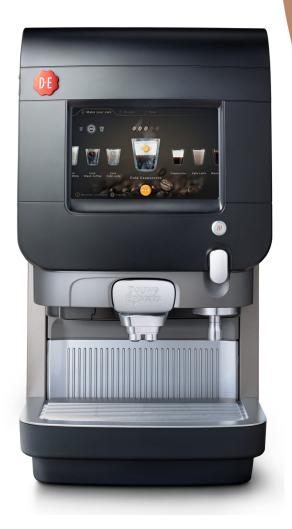

## Excellence Touch Hot & Cold

Instant iced coffee's without compromising on hot drink performance

## **Key Features**

- Hot and cold drinks options
- Suitable for up to 80 employees / guests
- Touch screen interface
- High capacity and brewing speed
- Strength personalisation
- · Large range of drinks options
- Customisable screensaver
- Liquid Roast
- Only 6 minutes of cleaning, twice a week
- Combine with flavoured syrups to create the ultimate coffee experience