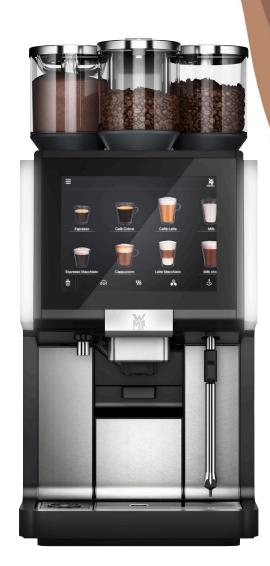

## WMF 5000

Premium, high perfomance machine

## **Key Features**

- Up to 250 drinks per day
- Fully customisable drinks options to satisfy all prefernces
- High capacity meets high quality
- Stylish design with large touchscreen interface
- Features 3 ingredient hoppers for chocolate and fresh beans
- Integrated driptray to keep hydration stations clean
- Easy operation

| Name     | Dimensions HxWxD (mm) |
|----------|-----------------------|
| WMF 5000 | 716 x 325 x 590       |

The South of England's Premier Water Cooler & Coffee Machine Supplier, Est 1984

0800 027 3103 enquiries@crowncoffee.co.uk