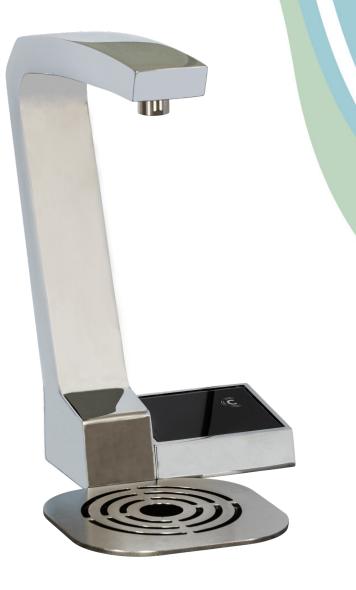

## ProStream

Dispensing tap with undersink boiler and chiller

## **Key Features**

- 23cm dispensing height
- Huge hot water output capacity of 55ltr/h
- Includes a VR-G7 driptray as shown
- Versatile solution that is perfect for kitchen spaces