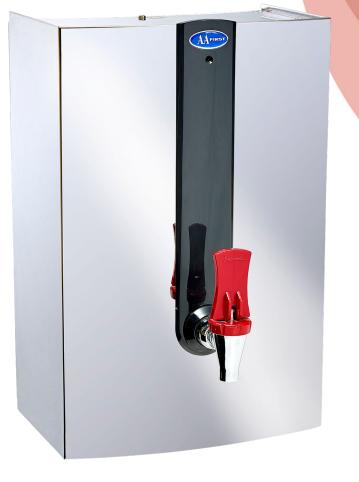

## **CROWN** WATER & COFFEE

Wall-mounted stainless steel boiler

## **Key Features**

- Wall-mounted saves countertop space
- Stainless steel quality build
- Variable dispense height depending on installation
- up to 186 cups per hour of boiling water
- Upgrade with a touch-free adapter

## Water Dispensing

| Name         | Code  | Dimensions HxWxD (mm) |
|--------------|-------|-----------------------|
| Wall Mounted | AAWA5 | 438 x 290 x 207       |

The South of England's Premier Water Cooler & Coffee Machine Supplier, Est 1984