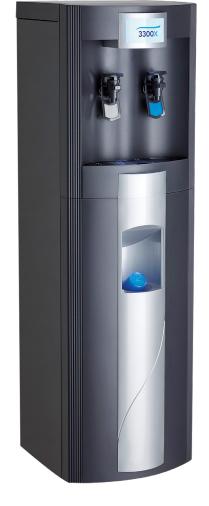

## 3300X

Reliable & versatile water cooler

## **Key Features**

- Available as either bottled or mains connected
- Floor standing or tabletop variants
- Dispense ambient & chilled or chilled & hot
- 17cm dispense height with paddle tap operation
- Integrated cup dispenser available with floor standing models

## Water Dispensing

| Name                              | Code                       | Dimensions HxWxD (mm) |
|-----------------------------------|----------------------------|-----------------------|
| Bottled Floor Standing            | WCBC3300X /<br>WCBH3300X   | 1160 x 340 x 350      |
| Bottled Tabletop                  | WCBTC3300X /<br>WCBTH3300X | 480 x 340 x 350       |
| Mains Connected<br>Floor Standing | WCPC3300X /<br>WCPH3300X   | 1140 x 340 x 350      |
| Mains Connected Tableton          | WCPTC3300X /<br>WCPTH3300X | 460 x 340 x 350       |