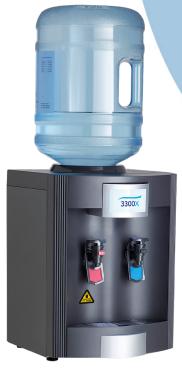

## 3300X

Reliable & versatile water cooler

## **Key Features**

- Available as either bottled or mains connected
- Floor standing or tabletop variants
- Dispense ambient & chilled or chilled & hot
- 17cm dispense height with paddle tap operation
- Integrated cup dispenser available with floor standing models