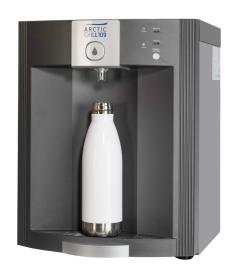

## Arctic Chill 109

High performance ambient & chilled cooler

## **Key Features**

- Floor standing or tabletop
- Impressive 29cm dispensing height
- Touch-select technology
- Mains connected only
- Dispenses 35ltrs/h of chilled water
- Can be upgraded with a Klaran UVC or SIP Neo3 device

## Water Supply

Water Dispensing

08000273103

| Name           | Code     | Dimensions HxWxD (mm) |
|----------------|----------|-----------------------|
| Floor Standing | WCPC109  | 1140 x 340 x 340      |
| Tabletop       | WCPTC109 | 445 x 340 x 340       |