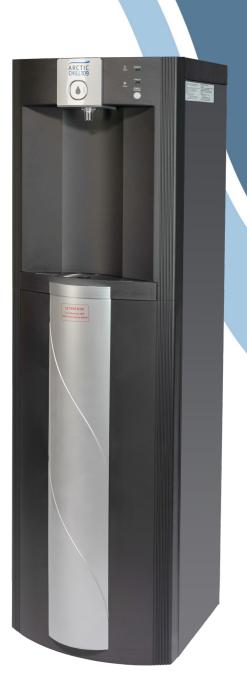

## Arctic Chill 109

High performance ambient & chilled cooler

## **Key Features**

- Floor standing or tabletop
- Impressive 29cm dispensing height
- Touch-select technology
- Mains connected only
- Dispenses 35ltrs/h of chilled water
- Can be upgraded with a Klaran UVC or SIP Neo3 device

## Water Supply

Water Dispensing

08000273103

| Name           | Code     | Dimensions HxWxD (mm) |
|----------------|----------|-----------------------|
| Floor Standing | WCPC109  | 1140 x 340 x 340      |
| Tabletop       | WCPTC109 | 445 x 340 x 340       |